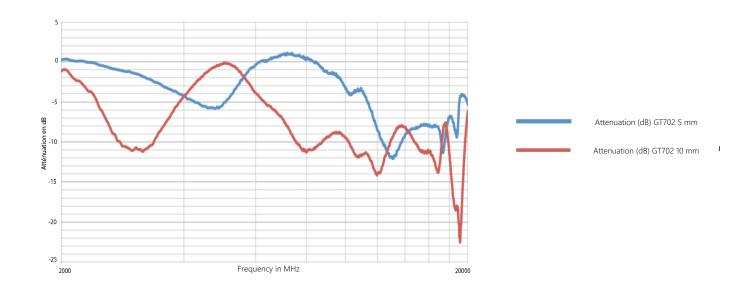

## MICROWAVE ABSORBERS - GT 702 EX

GT 702 is a carbon loaded silicone foam. Its is an achieving multi-layer sheet with progressive rates of carbon filled.

- Excellent sealing
- Mounting face adhesive support (acrylic)

| PROPERTIES          | GT 702 EX                   |
|---------------------|-----------------------------|
| Material            | Silicone foam (closed cell) |
| Density             | 0.5 g/cm3                   |
| Range frequencies   | 1-18 GHz                    |
| Working temperature | -50°C to 150°C              |